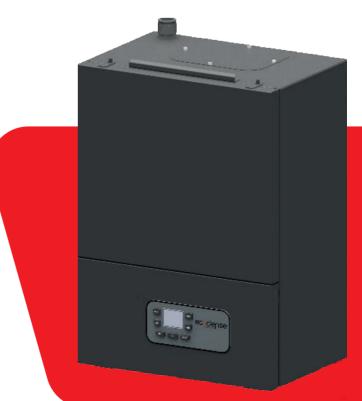

## WT-EC ELECTRIC COMBI

## Features

- 🗭 8 10 16 20 24 kW capacity options
- 😋 Quiet operation (37 dB)
- 🗭 Saves usage space thanks to small dimensions
- $\bigcirc$  Use with electrical energy (single phase or three phase)
- ${old O}$  Compatible with ERP system with energy efficient pump
- 🗯 High modulation possibility
- ${old O}$  Increased security with contactor system and fuse
- 😋 Specially designed resistance
- 🗭 Plate heat exchanger for domestic hot water
- Precise and safe temperature control with multiple temperature sensors
- 🗭 Ability to use with all room thermostats.

All room thermostats the possibility to use with

Device Dimensions 656 x 465 x 320 mm

Frost protection feature