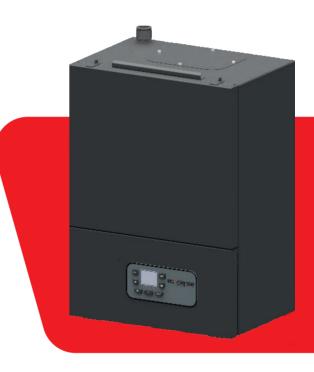

## WT-EC ELECTRIC COMBI

## Features

- 🗭 8 10 16 20 24 kW capacity options
- 😋 Quiet operation (37 dB)
- 🗭 Saves usage space thanks to small dimensions
- $\bigcirc$  Use with electrical energy (single phase or three phase)
- ${old O}$  Compatible with ERP system with energy efficient pump
- 🗯 High modulation possibility
- ${old O}$  Increased security with contactor system and fuse
- 😋 Specially designed resistance
- 🗭 Plate heat exchanger for domestic hot water
- Precise and safe temperature control with multiple temperature sensors
- 🗭 Ability to use with all room thermostats.

All room thermostats the possibility to use with

Device Dimensions 656 x 465 x 320 mm

Frost protection feature